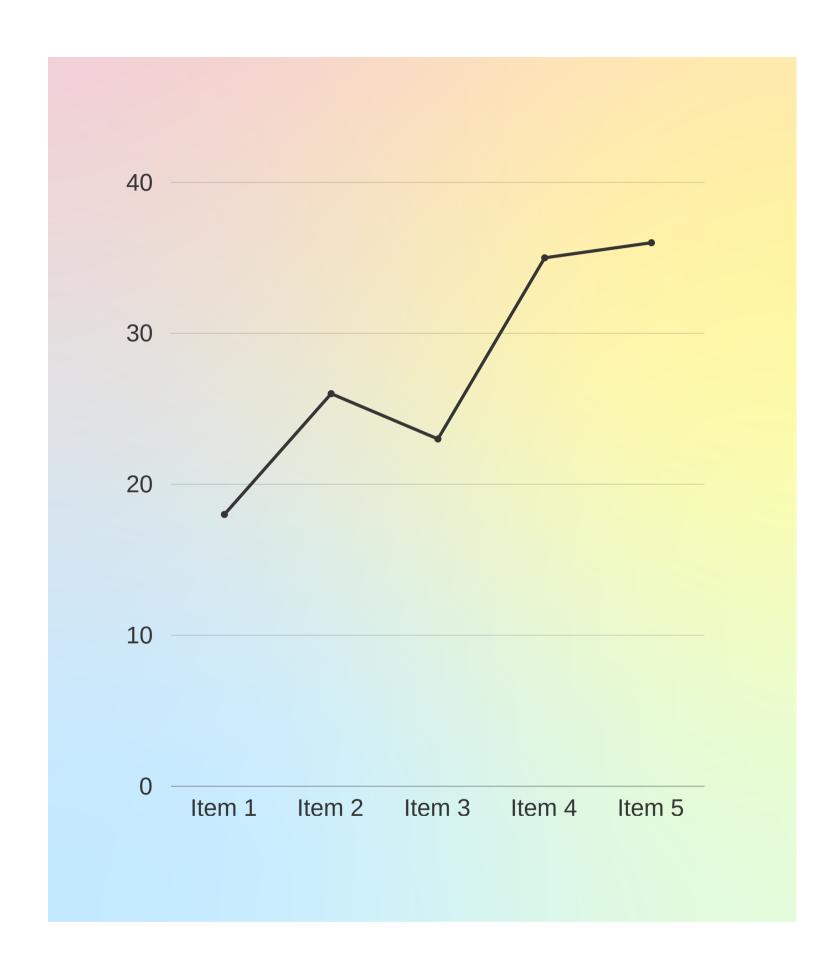

#### **Industry trends**

Our data shows a steady increase in the demand for mechanical services across various industries over the past 5 years. With no decrease in sight, we are optimistic for the future of the industry.