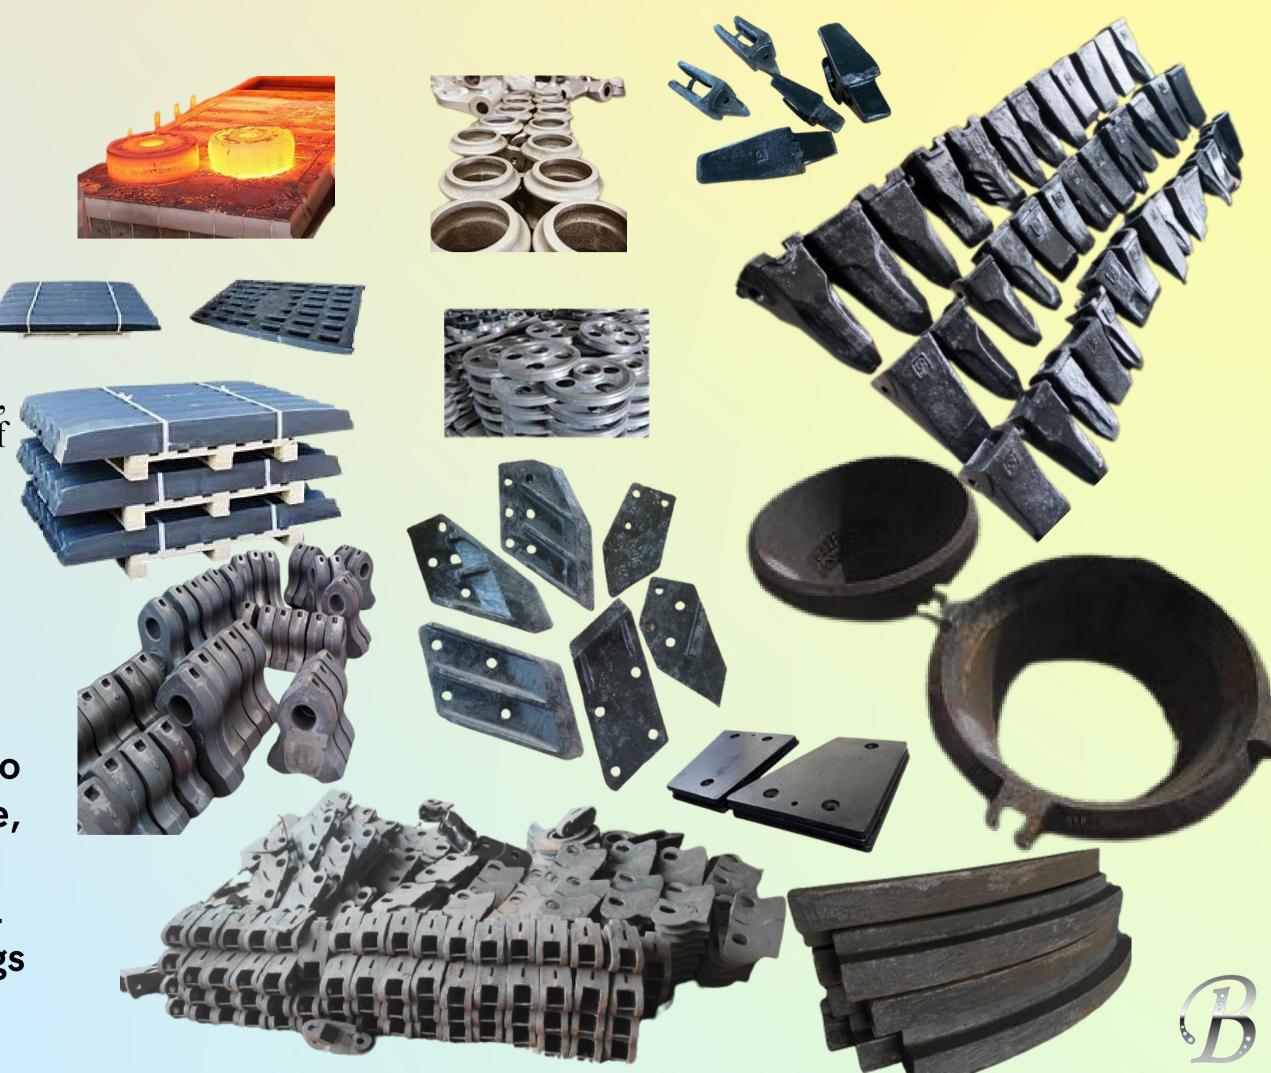

#### List Of Products | Excavator Tooth Adaptor & Spare Parts

he material specifications handled by us include all grades of Indian / International Standards.

We supply the castings in as cast and fettled condition, rough machined condition as well as in fully machined condition as per the customer's requirement We regularly manufacture Carbon, Stain Less Steel, Manganese Steel Castings and Hi-Chrome Castings. We have a production capacity of 100 Metric tons per month with a capacity of 1.6 Ton Single piece **Casting for Heavy Engineering** & Equipment Manufacturing Industries, Stone Crushing Machinery, Cement Plants, Mining Industry, etc.,

Working closely with our customers, we analyze assemblies to determine if any possibility exists to save costs.

Our Products
All Earth Moving Excavator
(Excavator Bucket Tooth Points
Adopters, Side Cutters).
Stone Crusher Spare Parts-Small To
Higher(Jaw Plates, Concave Mantle,
VSI Spares, Side Plates)
Alloy Steel Castings (Carbon Steel
Castings, Manganese Steel, Castings
Stainless, Steel Castings)