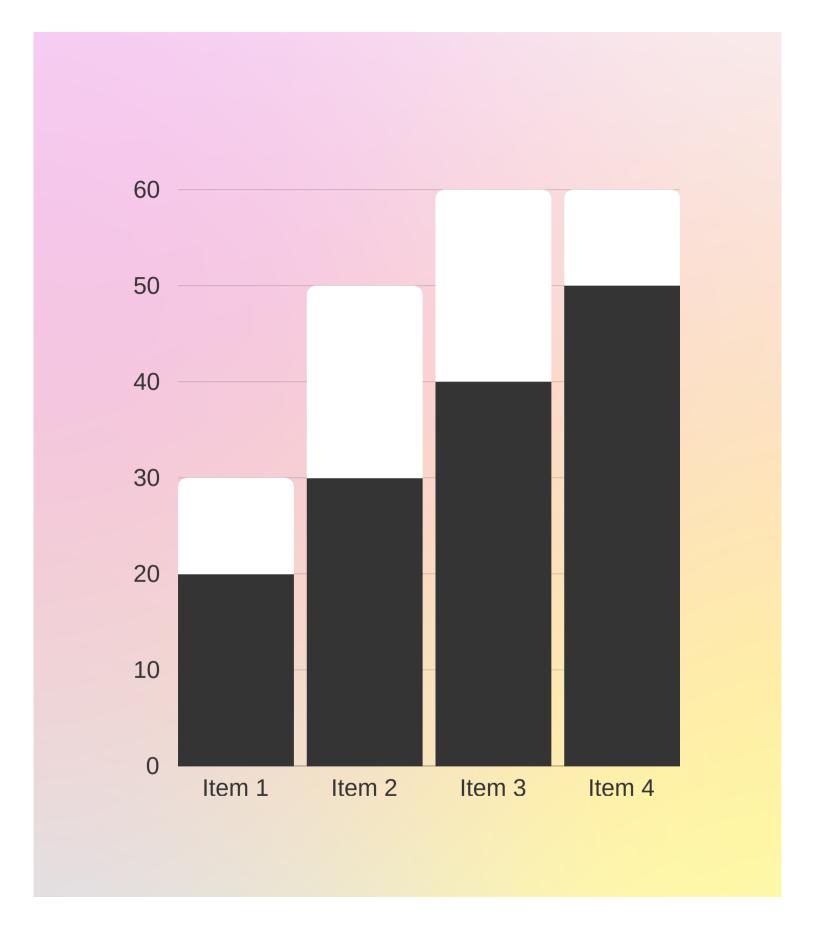

#### **Output Analysis**

This graph shows the monthly production output of our Products, ranging from 70 to 95 percent, with an average of 83 percent. The performance has been steady over the past year, with slight increases during the summer months.